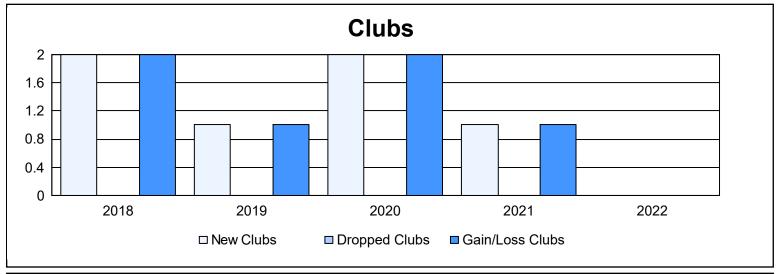

District 310 B As of June 2022 Cumulative

| Year      | New<br>Clubs | Dropped<br>Clubs | Gain/<br>Loss<br>Clubs | New<br>Members | Charter<br>Members | Reinstate<br>Members | Transfer<br>Members | Total<br>Member<br>Added | Total<br>Members<br>Dropped | Gain/<br>Loss<br>Members |
|-----------|--------------|------------------|------------------------|----------------|--------------------|----------------------|---------------------|--------------------------|-----------------------------|--------------------------|
| 2017-2018 | 2            | 0                | 2                      | 82             | 73                 | 9                    | 2                   | 166                      | 175                         | -9                       |
| 2018-2019 | 1            | 0                | 1                      | 111            | 79                 | 8                    | 4                   | 202                      | 146                         | 56                       |
| 2019-2020 | 2            | 0                | 2                      | 111            | 65                 | 13                   | 2                   | 191                      | 173                         | 18                       |
| 2020-2021 | 1            | 0                | 1                      | 89             | 40                 | 13                   | 7                   | 149                      | 212                         | -63                      |
| 2021-2022 | 0            | 0                | 0                      | 95             | 5                  | 11                   | 2                   | 113                      | 128                         | -15                      |
| Average   | 1            | 0                | 1                      | 98             | 52                 | 11                   | 3                   | 164                      | 167                         | -3                       |