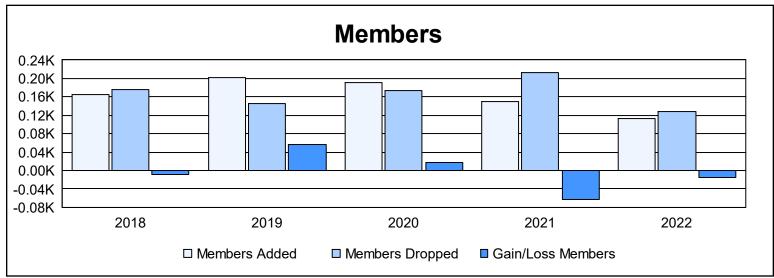

District 310 B As of June 2022 Cumulative

| Year      | New<br>Clubs | Dropped<br>Clubs | Gain/<br>Loss<br>Clubs | New<br>Members | Charter<br>Members | Reinstate<br>Members | Transfer<br>Members | Total<br>Member<br>Added | Total<br>Members<br>Dropped | Gain/<br>Loss<br>Members |
|-----------|--------------|------------------|------------------------|----------------|--------------------|----------------------|---------------------|--------------------------|-----------------------------|--------------------------|
| 2017-2018 | 2            | 0                | 2                      | 82             | 73                 | 9                    | 2                   | 166                      | 175                         | -9                       |
| 2018-2019 | 1            | 0                | 1                      | 111            | 79                 | 8                    | 4                   | 202                      | 146                         | 56                       |
| 2019-2020 | 2            | 0                | 2                      | 111            | 65                 | 13                   | 2                   | 191                      | 173                         | 18                       |
| 2020-2021 | 1            | 0                | 1                      | 89             | 40                 | 13                   | 7                   | 149                      | 212                         | -63                      |
| 2021-2022 | 0            | 0                | 0                      | 95             | 5                  | 11                   | 2                   | 113                      | 128                         | -15                      |
| Average   | 1            | 0                | 1                      | 98             | 52                 | 11                   | 3                   | 164                      | 167                         | -3                       |